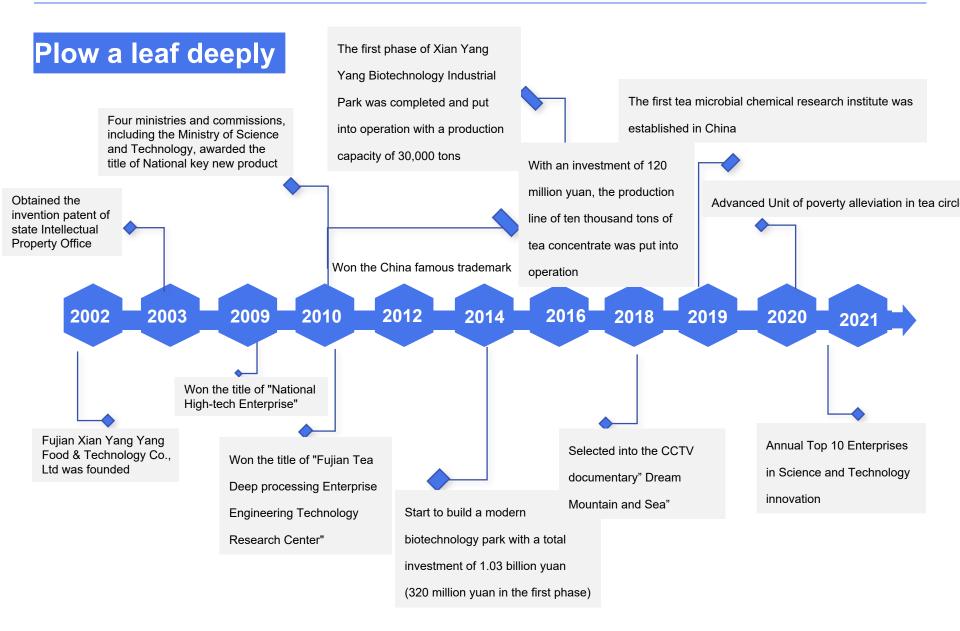

## **About Seian**

2002.4 Fujian Xian Yang Yang Food & Technology Co., Ltd founded in Zhouning, covering 4300m<sup>2</sup>, focuses on tea and herbal extract and concentrate.

2010.12 Fujian Xiang Yang Yang Biotechnology Co., Ltd Founded.