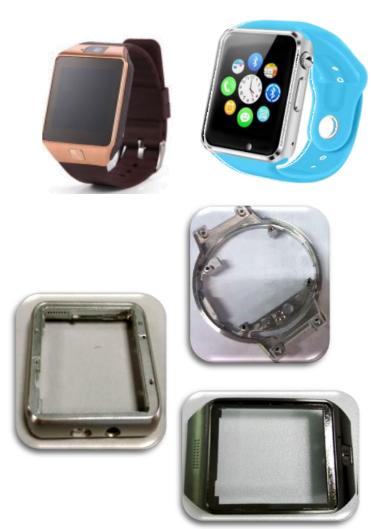

orkshop 1



Double-ended EDM



CNC Workshop 2



Large Fit Machine



1.8M

## Precise mould Workshop



Agie Charmilles EDM



Sodick WEDM-LS



Sodick HS-CNC



Partial Workshop View

#### Quality Inspection Instruments





CMM

CMM & VMS

CMM & VMS







Smart Salt Spraying Tester

XRF

Rockwell Hardness Tester

#### Quality inspection instruments

## Injection Workshop







Injection Workshop 1

Injection Workshop 2







800T

#### Die casting Workshop



Die Casting Workshop 1





Die Casting Workshop 2



Secondary Process Workshop

# Precise Part CNC Workshop



CNC Workshop 1





CNC Workshop 2

# Spray Workshop



Spray Powder Workshop

10K Clean Room Oil Spray Workshop

# Assembly Workshop





## Electric Product & Smart Wear

#### Electric Product







Smart Watch



# Home Appliances



#### Medical Product

















Magnetic resonance fitting



breathing machine parts



 $Breathing\ mask$ 

# LED& Safety Precaution Product



#### Auto Parts







Car Grid





Car Pedal



#### Electric tools











Die Casting Parts



2 Shots Plastic Shell

We have applied for a patent about stationary cavity rotation of 2 shots injection molding

























# Main Equipment

|                                                     | Qty.    |                        |
|-----------------------------------------------------|---------|------------------------|
| CNC                                                 | 29 sets | Brand: sodick          |
| EDM                                                 | 46 sets | Brand: agie charmilles |
|