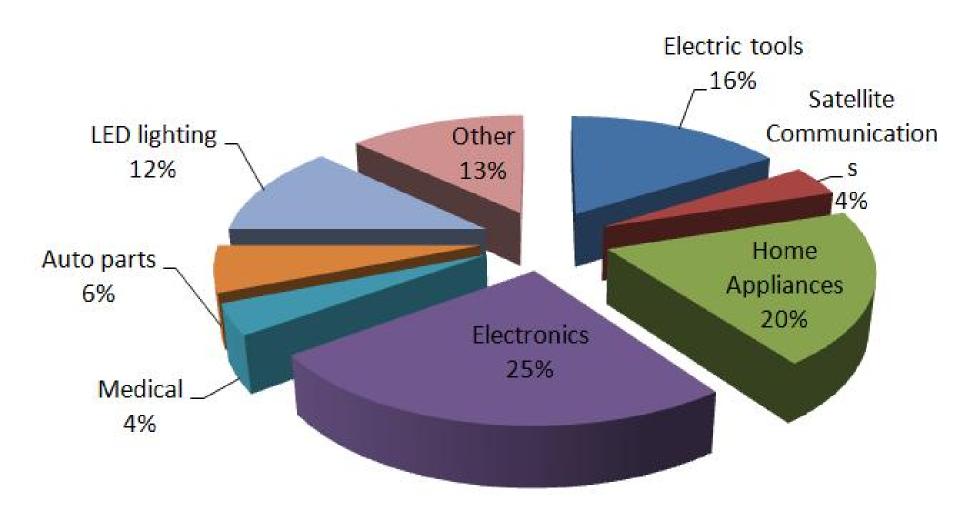

#### Market Sectors

☆Prototype production capacity:15000 units/per year!

★Mold production capacity: 2800 units /per year

**Services Area**: Electric tools, Satellite Communications, Home Appliances, Electronics, Medical, Auto parts,