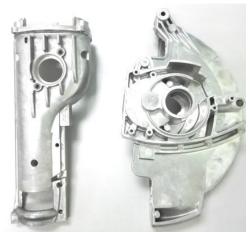

#### Electric tools

Die Casting Parts

2 Shots Plastic Shell

We have applied for a patent about stationary cavity rotation of 2 shots injection molding