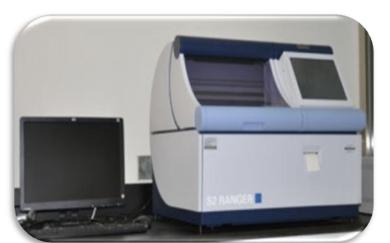

#### Quality Inspection Instruments

CMM

CMM & VMS

CMM & VMS

Smart Salt Spraying Tester

XRF

Rockwell Hardness Tester

#### Quality inspection instruments