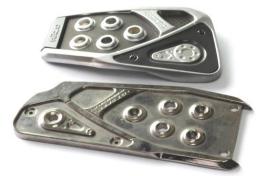

n Instruments





CMM

CMM & VMS

CMM & VMS







Smart Salt Spraying Tester

XRF

Rockwell Hardness Tester

#### Quality inspection instruments

## Injection Workshop







Injection Workshop 1

Injection Workshop 2







800T

#### Die casting Workshop



Die Casting Workshop 1





Die Casting Workshop 2



Secondary Process Workshop

# Precise Part CNC Workshop



CNC Workshop 1





CNC Workshop 2

# Spray Workshop



Spray Powder Workshop

10K Clean Room Oil Spray Workshop

# Assembly Workshop





## Electric Product & Smart Wear

#### Electric Product







Smart Watch



# Home Appliances



#### Medical Product

















Magnetic resonance fitting



breathing machine parts



 $Breathing\ mask$ 

# LED& Safety Precaution Product



#### Auto Parts







Car Grid





Car Pedal



#### Electric tools











Die Casting Parts



2 Shots Plastic Shell

We have applied for a patent about stationary cavity rotation of 2 shots injection molding

























# Main Equipment

|                                                     | Qty.    |                        |
|-----------------------------------------------------|---------|------------------------|
| CNC                                                 | 29 sets | Brand: sodick          |
| EDM                                                 | 46 sets | Brand: agie charmilles |
| Wire-cutting                                        | 14 sets | Brand: sodick          |
| Milling machine                                     | 62 sets | Brand: Taiyi           |
| Gun drill