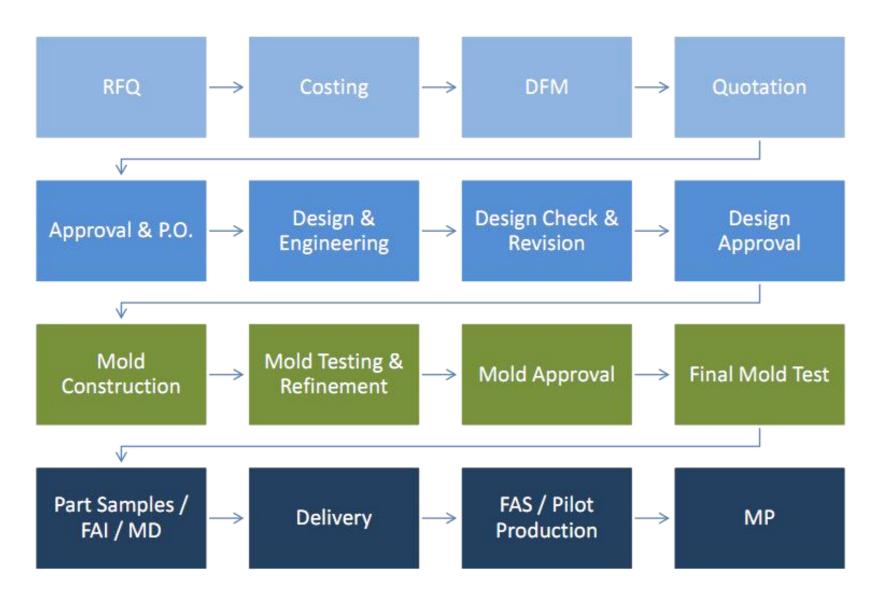

roduct.com

#### ZHAOHAI Presentation

☆Founded Time: In 1995

**★Employees :**Total:1400, including 65 engineering development person,Moulding making 350

person, QA 120 person.

☆Plant Area Covers: 35000 square meters.

**System certification:** ISO9001:2008 and TS16949

☆Business Area: 3D printing, Vacuum casting, prototype, Mould making, Plastic Injection Production, Die casting

Production, Stamping, ,CNC parts ,Power Coating, Painting, Assembly.

☆Prototype production capacity:15000 units/per year!

★Mold production capacity: 2800 units /per year

**Services Area**: Electric tools, Satellite Communications, Home Appliances, Electronics, Medical, Auto parts,

LED lighting, Two-shot parts, etc

☆Customer Area:Midea,Skyworth,BYD, Emerson, TTI, Philips, GE, Siemens



#### Project Flow



Professional Customization & Project Management

#### Market Sectors



## Mold Flow Analysis









#### Mould Workshop

#### 30T Large Tooling Shop



2M CNC Milling

Gun Drill



CNC Workshop 1



Double-ended EDM



CNC Workshop 2



Large Fit Machine



1.8M

## Precise mould Workshop



Agie Charmilles EDM



Sodick WEDM-LS



Sodick HS-CNC



Partial Workshop View

#### Quality Inspection Instruments





CMM

CMM & VMS

CMM & VMS







Smart Salt Spraying Tester

XRF

Rockwell Hardness Tester

#### Quality inspection instruments

## Injection Workshop







Injection Workshop 1

Injection Workshop 2







800T

#### Die casting Workshop



Die Casting Workshop 1





Die Casting Workshop 2



Secondary Process Workshop

# Precise Part CNC Workshop



CNC Workshop 1





CNC