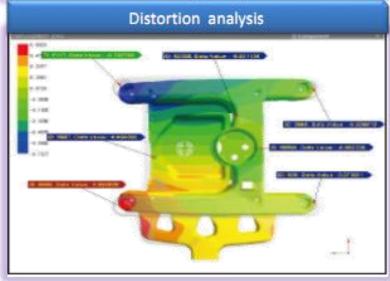

engineering development person,Moulding making 350

person, QA 120 person.

☆Plant Area Covers: 35000 square meters.

**System certification:** ISO9001:2008 and TS16949

☆Business Area: 3D printing, Vacuum casting, prototype, Mould making, Plastic Injection Production, Die casting

Production, Stamping, ,CNC parts ,Power Coating, Painting, Assembly.

☆Prototype production capacity:15000 units/per year!

★Mold production capacity: 2800 units /per year

**Services Area**: Electric tools, Satellite Communications, Home Appliances, Electronics, Medical, Auto parts,

LED lighting, Two-shot parts, etc

☆Customer Area:Midea,Skyworth,BYD, Emerson, TTI, Philips, GE, Siemens



#### Project Flow



Professional Customization & Project Management

#### Market Sectors



## Mold Flow Analysis









#### Mould Workshop

#### 30T Large Tooling Shop



2M CNC Milling

Gun Drill



CNC Workshop 1



Double-ended EDM



CNC Workshop 2



Large Fit Machine



1.8M

## Precise mould Workshop



Agie Charmilles EDM



Sodick WEDM-LS



Sodick HS-CNC



Partial Workshop View

#### Quality Inspection Instruments





CMM

CMM & VMS

CMM & VMS







Smart Salt Spraying Tester

XRF

Rockwell Hardness Tester

#### Quality inspection instruments

## Injection Workshop







Injection Workshop 1

Injection Workshop 2







800T

#### Die casting Workshop



Die Casting Workshop 1





Die Casting Workshop 2



Secondary Process Workshop

# Precise Part CNC Workshop



CNC Workshop 1





CNC Workshop 2

# Spray Workshop



Spray Powder Workshop

10K Clean Room Oil Spray Workshop

# Assembly Wo