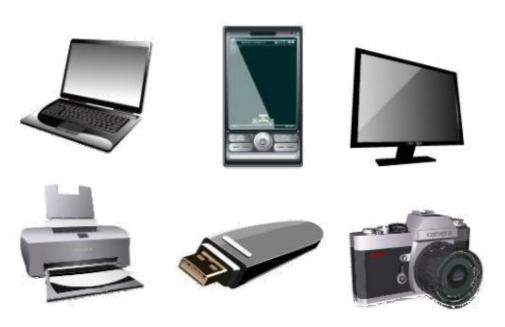

Gun Drill



CNC Workshop 1



Double-ended EDM



CNC Workshop 2



Large Fit Machine



1.8M

## Precise mould Workshop



Agie Charmilles EDM



Sodick WEDM-LS



Sodick HS-CNC



Partial Workshop View

#### Quality Inspection Instruments





CMM

CMM & VMS

CMM & VMS







Smart Salt Spraying Tester

XRF

Rockwell Hardness Tester

#### Quality inspection instruments

## Injection Workshop







Injection Workshop 1

Injection Workshop 2







800T

#### Die casting Workshop



Die Casting Workshop 1





Die Casting Workshop 2



Secondary Process Workshop

# Precise Part CNC Workshop



CNC Workshop 1





CNC Workshop 2

# Spray Workshop



Spray Powder Workshop

10K Clean Room Oil Spray Workshop

# Assembly Workshop





## Electric Product & Smart Wear

#### Electric Product







Smart Watch



# Home Appliances



#### Medical Product

















Magnetic resonance fitting



breathing machine parts



 $Breathing\ mask$ 

# LED& Safety Precaution Product



#### Auto Parts







Car Grid





Car Pedal



#### Electric tools











Die Casting Parts



2 Shots Plastic Shell

We have applied for a patent about stationary cavity rotation of 2 shots injection molding

























# Main Equipment

|                                                     | Qty.    |                        |
|-----------------------------------------------------|---------|------------------------|
| CNC                                                 | 29 sets | Brand: sodick          |
| EDM                                                 | 46 sets | Brand: a