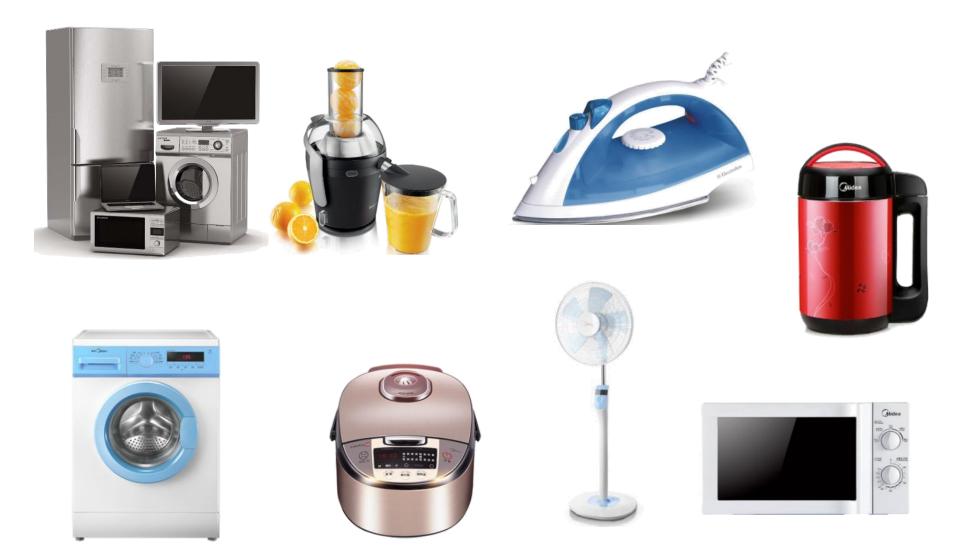

nded EDM



CNC Workshop 2



Large Fit Machine



1.8M

## Precise mould Workshop



Agie Charmilles EDM



Sodick WEDM-LS



Sodick HS-CNC



Partial Workshop View

#### Quality Inspection Instruments





CMM

CMM & VMS

CMM & VMS







Smart Salt Spraying Tester

XRF

Rockwell Hardness Tester

#### Quality inspection instruments

## Injection Workshop







Injection Workshop 1

Injection Workshop 2







800T

#### Die casting Workshop



Die Casting Workshop 1





Die Casting Workshop 2



Secondary Process Workshop

# Precise Part CNC Workshop



CNC Workshop 1





CNC Workshop 2

# Spray Workshop



Spray Powder Workshop

10K Clean Room Oil Spray Workshop

# Assembly Workshop





## Electric Product & Smart Wear

#### Electric Product







Smart Watch



# Home Appliances



#### Medical Product

















Magnetic resonance fitting



breathing machine parts



 $Breathing\ mask$ 

# LED& Safety Precaution Product



#### Auto Parts







Car Grid





Car Pedal



#### Electric tools











Die Casting Parts



2 Shots Plastic Shell

We have applied for a patent about stationary cavity rotation of 2 shots injection molding

























# Main Equipment

|                                                     | Qty.    |                        |
|-----------------------------------------------------|---------|------------------------|
| CNC                                                 | 29 sets | Brand: sodick          |
| EDM                                                 | 46 sets | Brand: agie charmilles |
| Wire-cutting