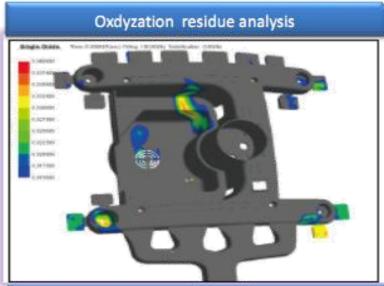

g 65 engineering development person,Moulding making 350

person, QA 120 person.

☆Plant Area Covers: 35000 square meters.

**System certification:** ISO9001:2008 and TS16949

☆Business Area: 3D printing, Vacuum casting, prototype, Mould making, Plastic Injection Production, Die casting

Production, Stamping, ,CNC parts ,Power Coating, Painting, Assembly.

☆Prototype production capacity:15000 units/per year!

★Mold production capacity: 2800 units /per year

**Services Area**: Electric tools, Satellite Communications, Home Appliances, Electronics, Medical, Auto parts,

LED lighting, Two-shot parts, etc

☆Customer Area:Midea,Skyworth,BYD, Emerson, TTI, Philips, GE, Siemens



#### Project Flow



Professional Customization & Project Management

#### Market Sectors



## Mold Flow Analysis









#### Mould Workshop

#### 30T Large Tooling Shop



2M CNC Milling

Gun Drill



CNC Workshop 1



Double-ended EDM



CNC Workshop 2



Large Fit Machine



1.8M

## Precise mould Workshop



Agie Charmilles EDM



Sodick WEDM-LS



Sodick HS-CNC



Partial Workshop View

#### Quality Inspection Instruments





CMM

CMM & VMS

CMM & VMS







Smart Salt Spraying Tester

XRF

Rockwell Hardness Tester

#### Quality inspection instruments

## Injection Workshop







Injection Workshop 1

Injection Workshop 2







800T

#### Die casting Workshop



Die Casting Workshop 1





Die Casting Workshop 2



Secondary Process Workshop

# Precise Part CNC Workshop



CNC Workshop 1





CNC Workshop 2

# Spray Workshop



Spray Powder Workshop

10K Clean Room Oil Spray Workshop

# Assembl