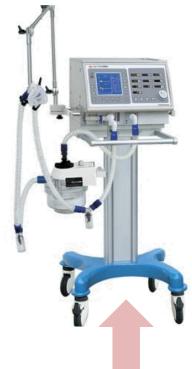

#### Medical Product

Magnetic resonance fitting

breathing machine parts

 $Breathing\ mask$ 