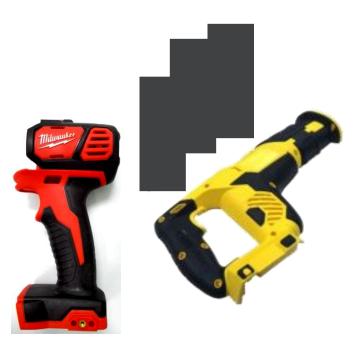

#### Electric tools

Die Casting Parts

2 Shots Plastic Shell

We have applied for a patent about stationary cavity rotation of 2 shots injection molding