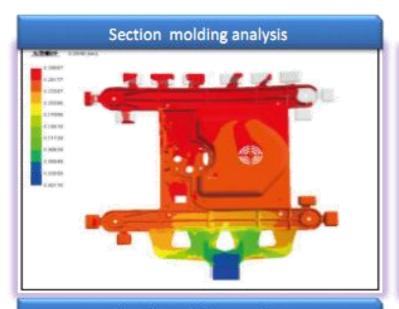

ing 65 engineering development person,Moulding making 350

person, QA 120 person.

☆Plant Area Covers: 35000 square meters.

**System certification:** ISO9001:2008 and TS16949

☆Business Area: 3D printing, Vacuum casting, prototype, Mould making, Plastic Injection Production, Die casting

Production, Stamping, ,CNC parts ,Power Coating, Painting, Assembly.

☆Prototype production capacity:15000 units/per year!

★Mold production capacity: 2800 units /per year

**Services Area**: Electric tools, Satellite Communications, Home Appliances, Electronics, Medical, Auto parts,

LED lighting, Two-shot parts, etc

☆Customer Area:Midea,Skyworth,BYD, Emerson, TTI, Philips, GE, Siemens



#### Project Flow



Professional Customization & Project Management

#### Market Sectors



## Mold Flow Analysis









#### Mould Workshop

#### 30T Large Tooling Shop



2M CNC Milling

Gun Drill



CNC Workshop 1



Double-ended EDM



CNC Workshop 2



Large Fit Machine



1.8M

## Precise mould Workshop



Agie Charmilles EDM



Sodick WEDM-LS



Sodick HS-CNC



Partial Workshop View

#### Quality Inspection Instruments





CMM

CMM & VMS

CMM & VMS







Smart Salt Spraying Tester

XRF

Rockwell Hardness Tester

#### Quality inspection instruments

## Injection Workshop







Injection Workshop 1

Injection Workshop 2







800T

#### Die casting Workshop



Die Casting Workshop 1





Die Casting Workshop 2



Secondary Process Workshop

# Precise Part CNC Workshop



CNC Workshop 1





CNC Workshop 2

# Spray Workshop



Spray Powder Workshop

10K Clean Room Oil Spray Workshop

# Assem