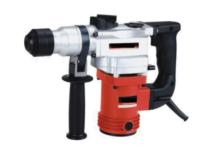

#### Electric tools

Die Casting Parts

2 Shots Plastic Shell

We have applied for a patent about stationary cavity rotation of 2 shots injection molding