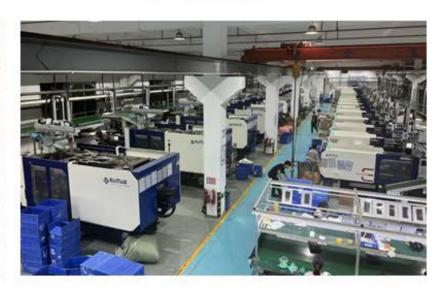

## Injection Moulding Services

## Injection machines

| • | 1600T | 1 Set |
|---|-------|-------|
| • | 1200T | 1 Set |
| • | 800T  | 2 Set |
| • | 600T  | 2 Set |
| • | 470T  | 4 Set |
| • | 350T  | 4 Set |

120-200 T

10 Set

# **Tools & Machining**

- CNC Machines
- Milling Machines
- EDM Mirror Machines
- JAPAN Wire cutting Machines
- 80-350T Injection Mold Machines