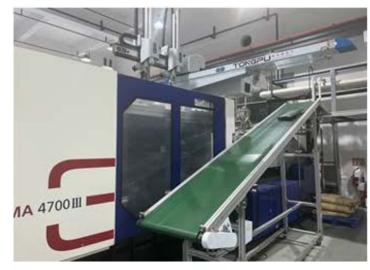

## Injection machines

| • | 1600T | 1 Set |
|---|-------|-------|
| • | 1200T | 1 Set |
| • | 800T  | 2 Set |
| • | 600T  | 2 Set |
| • | 470T  | 4 Set |
| • | 350T  | 4 Set |

120-200 T

10 Set

# **Tools & Machining**

- CNC Machines
- Milling Machines
- EDM Mirror Machines
- JAPAN Wire cutting Machines
- 80-350T Injection Mold Machines