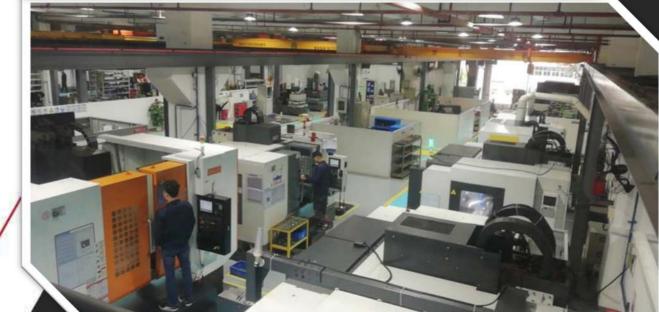

## Infrast ruct ure

We have precision machines from Japan, Taiwan, Mirror EDM, Wire cutting from Mitsubishi, high speed CNC \( \) normal CNC and EDM from TaiWang, We can ensure the tolearance within +/-0.01mm. Mould from very small gear to biger Automobile bumper.

# **Tools & Machining**

- CNC Machines
- Milling Machines
- EDM Mirror Machines
- JAPAN Wire cutting Machines
- 80-350T Injection Mold Machines