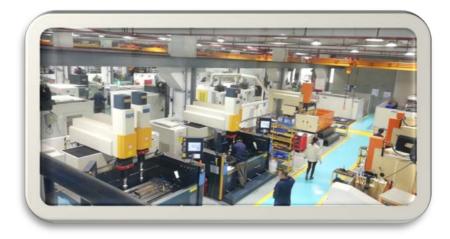

## Infrast ruct ure

We have precision machines from Japan, Taiwan, Mirror EDM, Wire cutting from Mitsubishi, high speed CNC \( \) normal CNC and EDM from TaiWang, We can ensure the tolearance within +/-0.01mm. Mould from very small gear to biger Automobile bumper.

# **Tools & Machining**

- CNC Machines
- Milling Machines
- EDM Mirror Machines
- JAPAN Wire cutting Machines
- 80-350T Injection Mold Machines

# **Equipment list**

| MOULD MANUFACTURE MACHINES           EQUIPMENT NAME         Specification         Quantity (set)         Brand           HIGH SPEED CNC         0.85M / 0.6 M         4         Germany , TaiW           NORMAL CNC         3M / 1.5M / 1M         8         Germany           MIRROR EMD         650 / 350         4         Switzerland           EMD         260 / 650 / 430         7         TaiWan           MILLER         6         TaiWan           GRINDING         6         TaiWan | EQUIPMENT LIST             |  |  |  |  |
|------------------------------------------------------------------------------------------------------------------------------------------------------------------------------------------------------------------------------------------------------------------------------------------------------------------------------------------------------------------------------------------------------------------------------------------------------------------------------------------------|----------------------------|--|--|--|--|
| HIGH SPEED CNC         0.85M / 0.6 M         4         Germany , TaiW           NORMAL CNC         3M / 1.5M / 1M         8         Germany           MIRROR EMD         650 / 350         4         Switzerland           EMD         260 / 650 / 430         7         TaiWan           MILLER         6         TaiWan           GRINDING         6         TaiWan                                                                                                                          | MOULD MANUFACTURE MACHINES |  |  |  |  |
| NORMAL CNC         3M/1.5M/1M         8         Germany           MIRROR EMD         650 / 350         4         Switzerland           EMD         260 / 650 / 430         7         TaiWan           MILLER         6         TaiWan           GRINDING         6         TaiWan                                                                                                                                                                                                              |                            |  |  |  |  |
| MIRROR EMD         650 / 350         4         Switzerland           EMD         260 / 650 / 430         7         TaiWan           MILLER         6         TaiWan           GRINDING         6         TaiWan                                                                                                                                                                                                                                                                                | an                         |  |  |  |  |
| EMD         260 / 650 / 430         7         TaiWan           MILLER         6         TaiWan           GRINDING         6         TaiWan                                                                                                                                                                                                                                                                                                                                                     |                            |  |  |  |  |
| MILLER 6 TaiWan  GRINDING 6 TaiWan                                                                                                                                                                                                                                                                                                                                                                                                                                                             |                            |  |  |  |  |
| GRINDING 6 TaiWan                                                                                                                                                                                                                                                                                                                                                                                                                                                                              |                            |  |  |  |  |
|                                                                                                                                                                                                                                                                                                                                                                                                                                                                                                |                            |  |  |  |  |
|                                                                                                                                                                                                                                                                                                                                                                                                                                                                                                |                            |  |  |  |  |
| FITING MACHINE 500T / 100T 2 TaiWan                                                                                                                                                                                                                                                                                                                                                                                                                                                            |                            |  |  |  |  |
| INSPECTION EQUIPMENT 1.5*0.7m / 0.6*0.5m 2 Japan                                                                                                                                                                                                                                                                                                                                                                                                                                               |                            |  |  |  |  |
| PLASTIC INJECTION MACHINE                                                                                                                                                                                                                                                                                                                                                                                                                                                                      |                            |  |  |  |  |
| INJECTION MACHINE 600T / 470T / 350 / 200 T 3 / 2 / 2 / 3 Haitian                                                                                                                                                                                                                                                                                                                                                                                                                              |                            |  |  |  |  |
| INJECTION MACHINE 160T / 120T / 100T / 80 T 3 / 2 / 3 / 1 Haitian                                                                                                                                                                                                                                                                                                                                                                                                                              |                            |  |  |  |  |