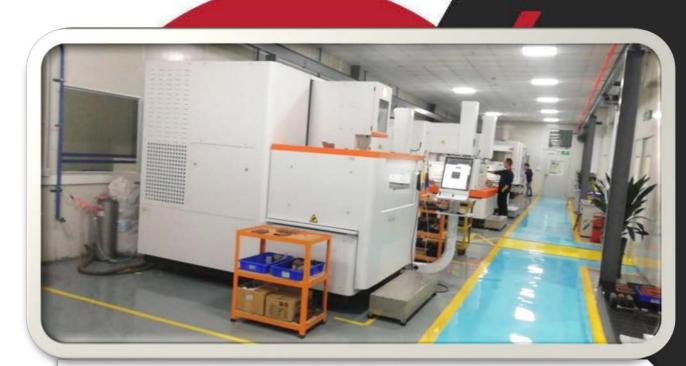

## Infrast ruct ure

We have precision machines from Japan, Taiwan, Mirror EDM, Wire cutting from Mitsubishi, high speed CNC \( \) normal CNC and EDM from TaiWang, We can ensure the tolearance within +/-0.01mm. Mould from very small gear to biger Automobile bumper.

# **Tools & Machining**

- CNC Machines
- Milling Machines
- EDM Mirror Machines
- JAPAN Wire cutting Machines
- 80-350T Injection Mold Machines