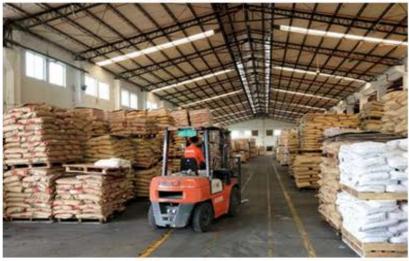

## Infrast ruct ure

We have precision machines from Japan, Taiwan, Mirror EDM, Wire cutting from Mitsubishi, high speed CNC \( \) normal CNC and EDM from TaiWang, We can ensure the tolearance within +/-0.01mm. Mould from very small gear to biger Automobile bumper.

# **Tools & Machining**

- CNC Machines
- Milling Machines
- EDM Mirror Machines
- JAPAN Wire cutting Machines
- 80-350T Injection Mold Machines