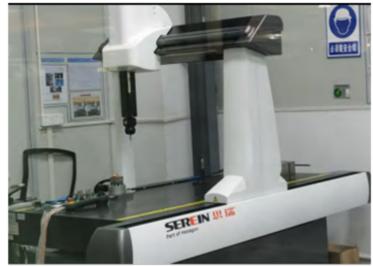

# Quality Departments & quality control

- Projectors
- microscopes
- 3D 2D
- We checked every insert, copper electrode
- We checked dimension for each samples.

## **Quality Assurance**

- Mould Flow Analysis
- Dimension check
- Certified